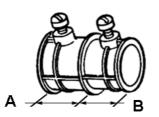

## Zinc - EMT/Rigid Transition

Images

**Download Photo Image** Dimension A in Inches: 1-1/16 Dimension B in Inches: 15/16

**Download Dimensional Image** 

**Bridgeport Fittings Inc.** 705 Lordship Blvd. Stratford, CT 06615